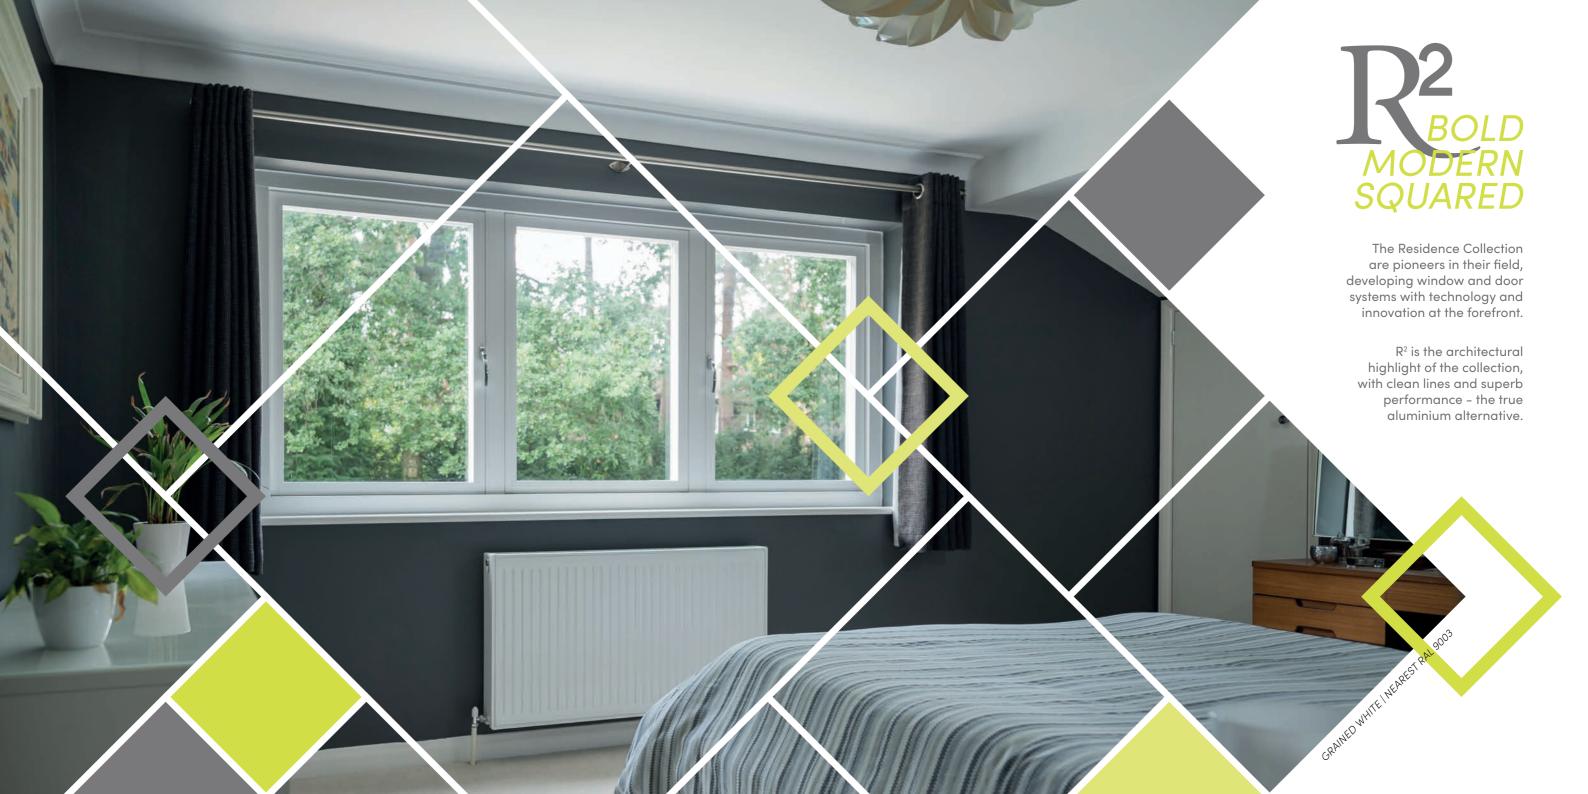

**2 8** 

RESIDENCE<sup>2</sup>
THE CLEAR CHOICE.

GRAINED WHITE | NEAREST RAL 9003

RESIDENCE<sup>2</sup>
CASE STUDY.

Big feature windows with flush sightlines allow for plenty of extra light.

"I approached our chosen installer online after seeing good reviews about their company. Initially we thought we wanted a different type of window but then they told us about R<sup>2</sup>.

Originally, I was opposed to a product made out of pvc-u as I much prefer timber or aluminium, however this window

gives a clean, modern look that doesn't look like 'plastic' however it is extremely low maintenance.

We choose R<sup>2</sup> as it had a very clean and modern aesthetic, similar to aluminium and composite. The equal sightlines were very important to us and R<sup>2</sup> ticked all the boxes.

We would absolutely recommend Residence<sup>2</sup> to a friend. We love them, they are wonderful!"