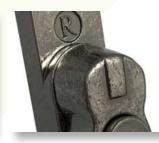

#### The Regal hardware range is available in 9 beautiful, hard-wearing finishes

Personalise your Residence Collection windows and doors with a choice of handles and stays, in a range of colour options. Our hardware styles enable you to replace your windows and doors without losing the character appearance, but also gives you the chance to opt for something more modern. The variety of style and colour options will suit your home, whether its contemporary or period.

All window handles are key lockable for extra security, with familiar push-button operation and a positive stop 'click-onclose' mechanism for improved ease of use, enhanced mechanical performance and a comprehensive testing programme, ensures your windows are guaranteed to operate smoothly.