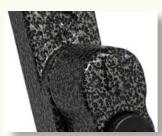

#### The Regal hardware range is available in 9 beautiful, hard-wearing finishes

Personalise your Residence Collection windows and doors with a choice of handles and stays, in a range of colour options. Our hardware styles enable you to replace your windows and doors without losing the character appearance, but also gives you the chance to opt for something more modern. The variety of style and colour options will suit your home, whether its contemporary or period.

All window handles are key lockable for extra security, with familiar push-button operation and a positive stop 'click-onclose' mechanism for improved ease of use, enhanced mechanical performance and a comprehensive testing programme, ensures your windows are guaranteed to operate smoothly.