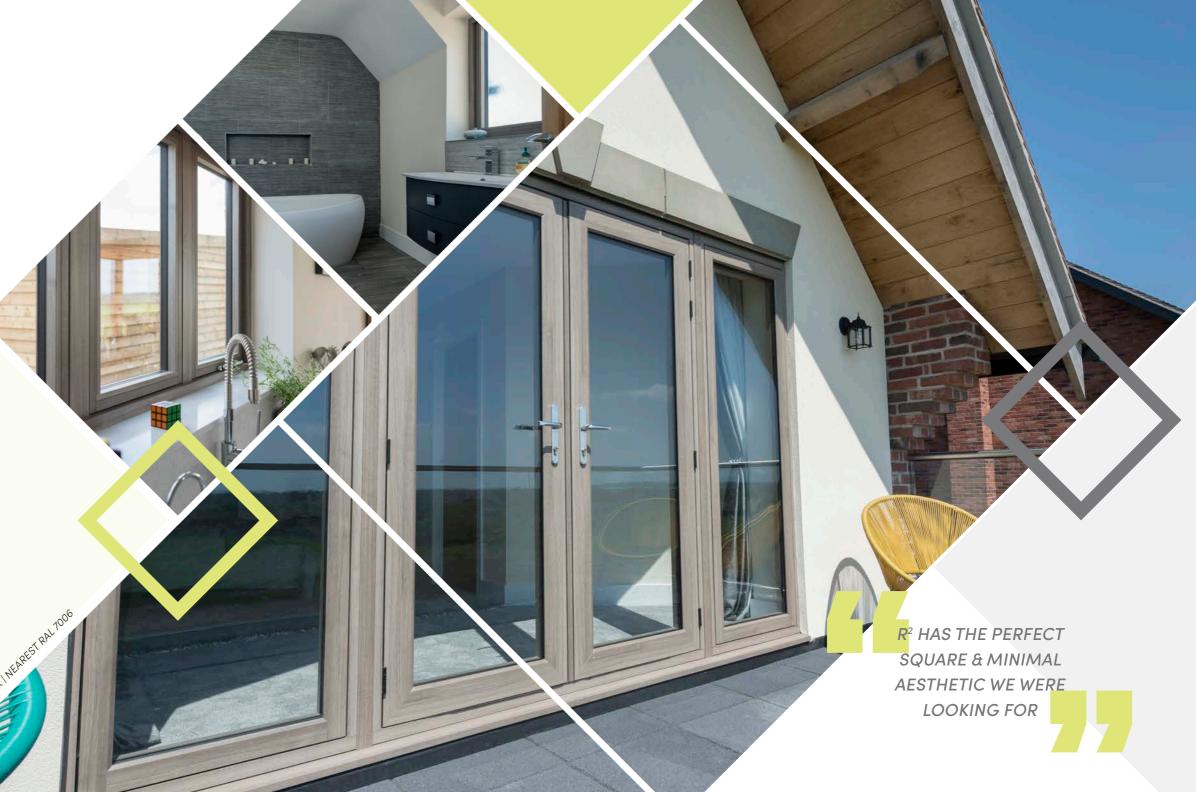

RESIDENCE<sup>2</sup>
CASE STUDY.

French doors with sidelights allow for plenty of extra light.

"I have my own company in the building and construction industry, so I first found out about The Residence Collection after using the system in a clients project. I thought they were brilliant! When it came to choosing a window and door system for our own self build, I knew I wanted Residence.

The 100mm profile is ideal and it has the perfect square, minimal aesthetic we were looking for. Not only do they look great, they are thermally efficient and secure, so we have not compromised on performance.

We would absolutely recommend Residence to a friend, I recommend them to my clients too! We're extremely pleased with them."

SCAN THE QR CODE TO DOWNLOAD THE FULL CASE STUDY