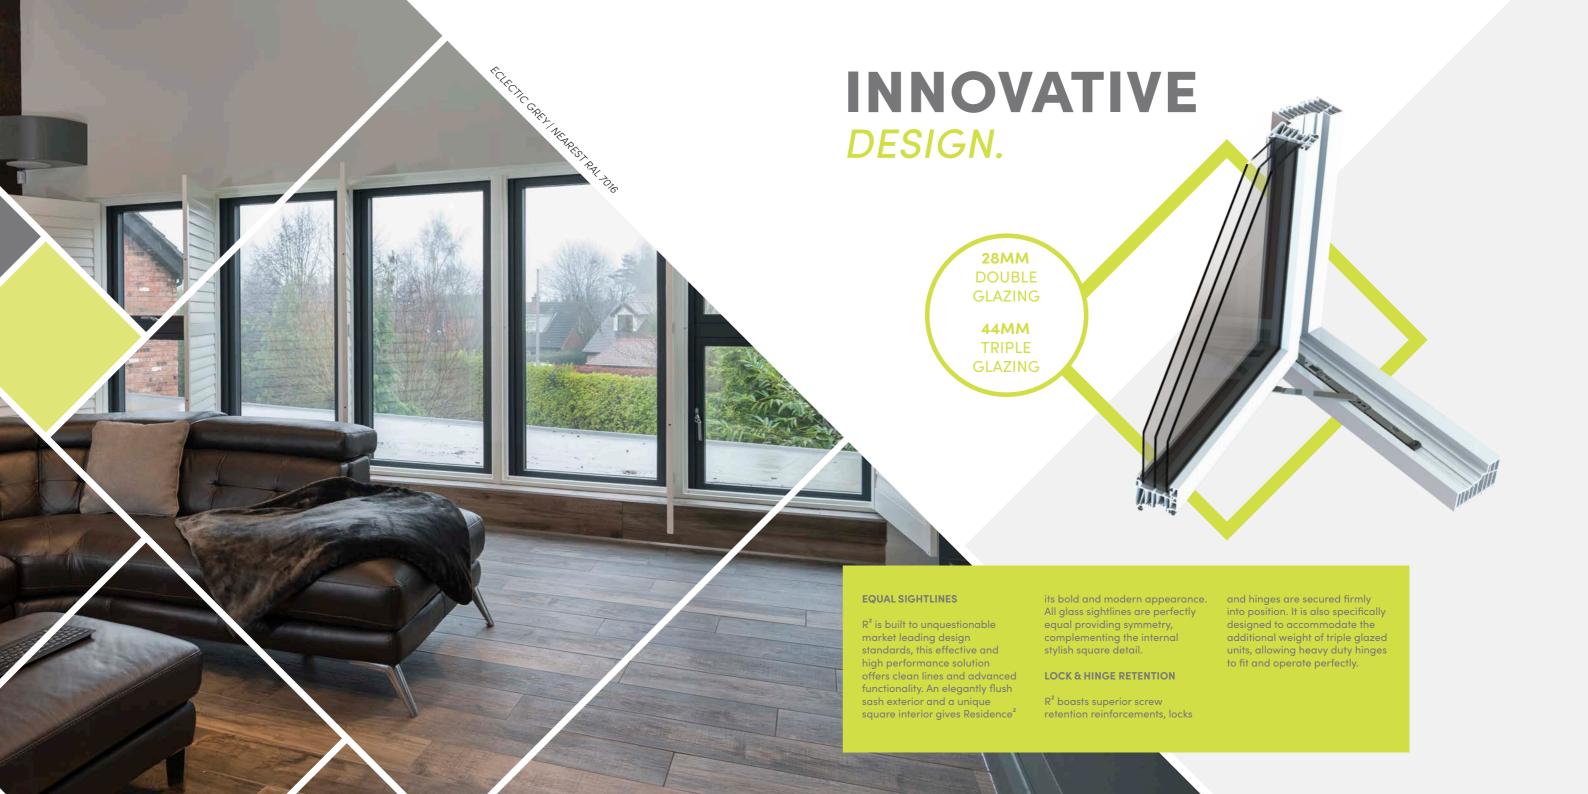

#### 9 CHAMBER DESIGN

R² has been engineered to meet current and anticipated future standards, made to CEN A wall thickness which is the highest classification in Europe. Other window frames typically offer 3 or 5 chambers and are usually 70mm wide, R² has 9 chambers and is 100mm wide, resulting in superior thermal, acoustic, strength and security performances.

SCAI TO D FULL

SCAN THE QR CODE TO DOWNLOAD THE FULL CASE STUDY

PERFORMANCE.

A\*\*
ENERGY
RATING

0.79 W/m²k
U-VALUE

ENERGY EFFICIENCY

R² has market leading thermal and acoustic values. Certified with a window energy rating of A++. It accommodates the most thermally and acoustically efficient 44mm triple glazing and 28mm double glazing, attaining u-values of 0.79 W/m²k with triple glazing, PassivHaus and 1.2 with double glazing, far surpassing the latest British Building Regulation requirements.