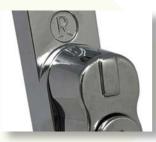

#### The Regal hardware range is available in 9 beautiful, hard-wearing finishes

Personalise your Residence Collection windows and doors with a choice of handles and stays, in a range of colour options. Our hardware styles enable you to replace your windows and doors without losing the character appearance, but also gives you the chance to opt for something more modern. The variety of style and colour options will suit your home, whether its contemporary or period.

All window handles are key lockable for extra security, with familiar push-button operation and a positive stop 'click-onclose' mechanism for improved ease of use, enhanced mechanical performance and a comprehensive testing programme, ensures your windows are guaranteed to operate smoothly.