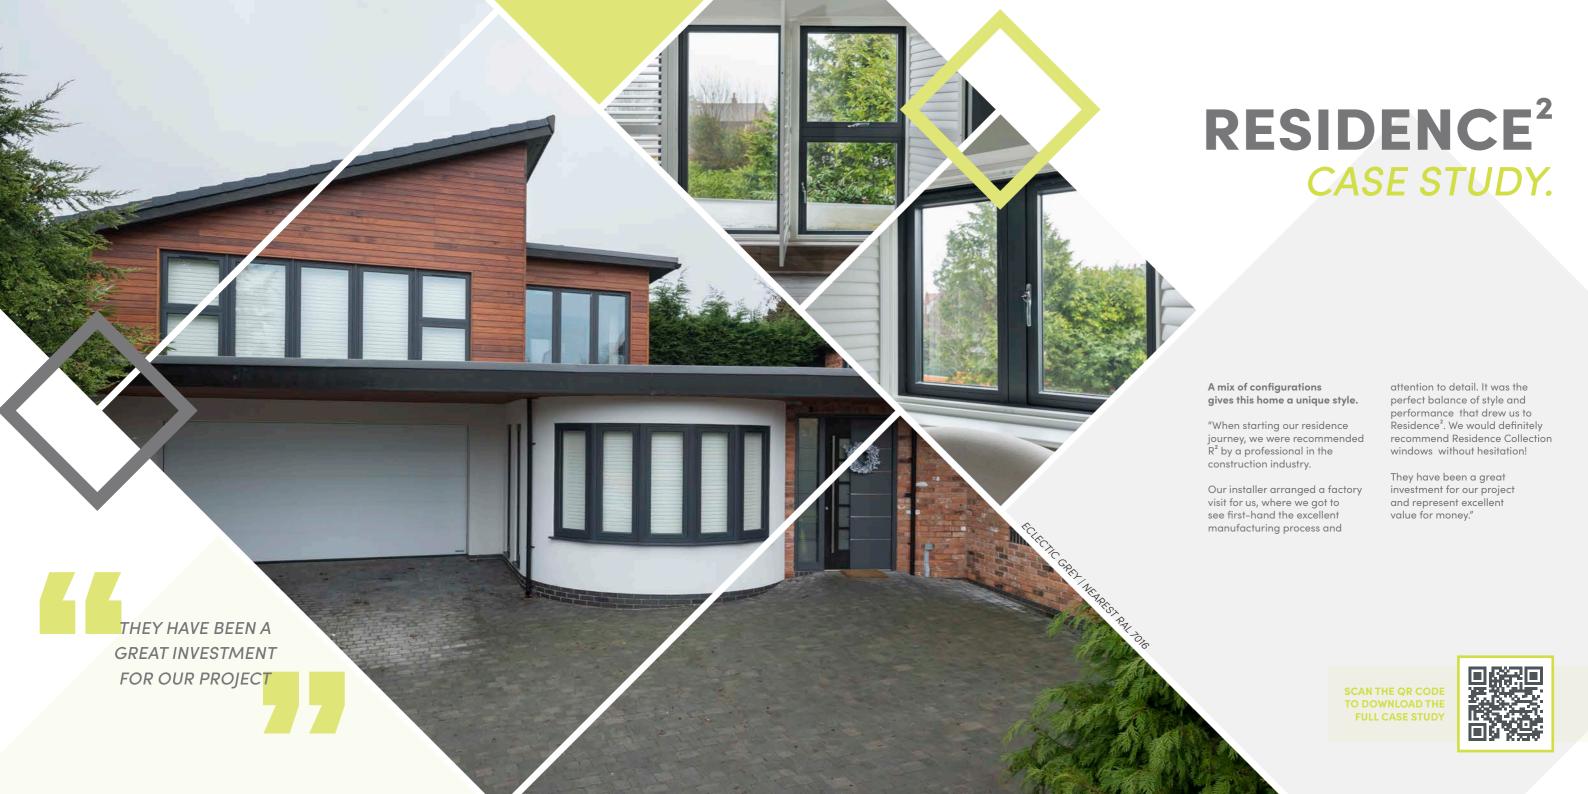

nt Collection these bare finishes are formulated using no foil, the pigment is added to the extrusion for a natural pared back look.

## FOREST COLOUR COLLECTION.

The Forest Collection combines all the colours and feelings of the forest, whilst replicating the 19th Century unpainted timber window.

## INDUSTRIAL COLOUR COLLECTION.

The Industrial Collection influenced by modern industrial spaces, they are contemporary, yet timeless.

All colours shown above are for guidance only,
Please request a colour sample to see the exact colour and finish available.
\*Special order only – additional lead times & surcharge will apply | Minimum order quantities will apply

Chalk White

Honey Oak\*

Ginger Oak\*

Anodised\*

English Oak

No.38 Grey

Irish Oak

Greyish\*

Vintage Cream

Silvered Oak





FUTURISTIC
BUILT TO LAST.



BESPOKE

NO FUSS MAINTENANCE FREE

#### MAINTENANCE FREE

The Residence Collection was purposefully designed for modern living. easy to maintain and with intelligent features such as 'easy clean' frame rebate. There is virtually no maintenance, no toxic paints, primers, preservatives or fungicides to keep your windows looking new; a simple wipe clean using warm soapy water will do that.

#### 9 CHAMBER DESIGN

R² has been engineered to meet current and anticipated future standards, made to CEN A wall thickness which is the highest classification in Europe. Other window frames typically offer 3 or 5 chambers and are usually 70mm wide, R² has 9 chambers and is 100mm wide, resulting in superior thermal, acoustic, strength and security performances.



RESIDENCE<