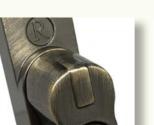

#### The Regal hardware range is available in 9 beautiful, hard-wearing finishes

Personalise your Residence Collection windows and doors with a choice of handles and stays, in a range of colour options. Our hardware styles enable you to replace your windows and doors without losing the character appearance, but also gives you the chance to opt for something more modern. The variety of style and colour options will suit your home, whether its contemporary or period.