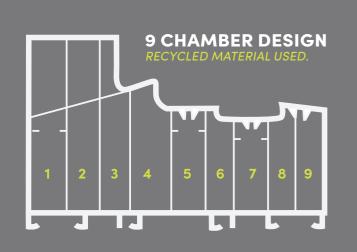

#### 9 CHAMBER DESIGN

R² has been engineered to meet current and anticipated future standards, made to CEN A wall thickness which is the highest classification in Europe. Other window frames typically offer 3 or 5 chambers and are usually 70mm wide, R² has 9 chambers and is 100mm wide, resulting in superior thermal, acoustic, strength and security performances.