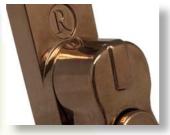

#### The Regal hardware range is available in 9 beautiful, hard-wearing finishes

Personalise your Residence Collection windows and doors with a choice of handles and stays, in a range of colour options. Our hardware styles enable you to replace your windows and doors without losing the character appearance, but also gives you the chance to opt for something more modern. The variety of style and colour options will suit your home, whether its contemporary or period.

All window handles are key lockable for extra security, with familiar push-button operation and a positive stop 'click-onclose' mechanism for improved ease of use, enhanced mechanical performance and a comprehensive testing programme, ensures your windows are guaranteed to operate smoothly.