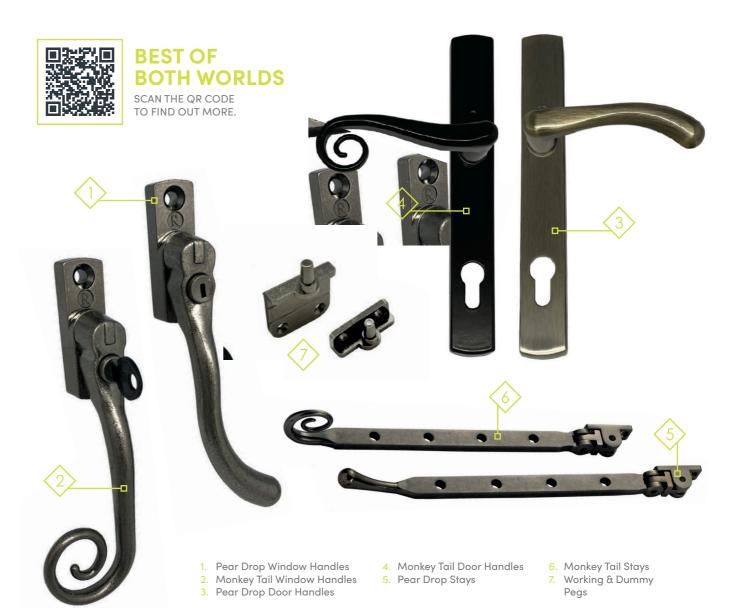

#### The Regal hardware range is available in 9 beautiful, hard-wearing finishes

Personalise your Residence Collection windows and doors with a choice of handles and stays, in a range of colour options. Our hardware styles enable you to replace your windows and doors without losing the character appearance, but also gives you the chance to opt for something more modern. The variety of style and colour options will suit your home, whether its contemporary or period.

All window handles are key lockable for extra security, with familiar push-button operation and a positive stop 'click-onclose' mechanism for improved ease of use, enhanced mechanical performance and a comprehensive testing programme, ensures your windows are guaranteed to operate smoothly.