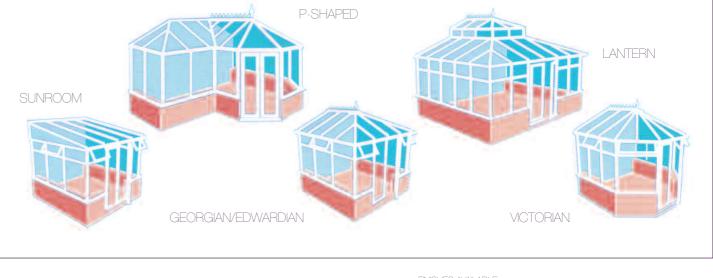

#### Conservatory features at a glance

 Conservatories are available as part of the Elite 70 product range

- Choose from traditional and slimline Bevelled frame or the sleek, contemporary and curved Ovolo frame
- Concealed gaskets provide a superior seal for the thermal efficient glass and provide increased protection against thermal and sound loss
- Conservatory styles to suit any period of property
- Bespoke design and planning service to cater for your individual needs

## Practicality & style

Spectus Conservatories are available in a number of styles to ensure they are a stylish and seamless addition to your property. Whatever the age and style of your home, speak to your installer to discuss which solution is best