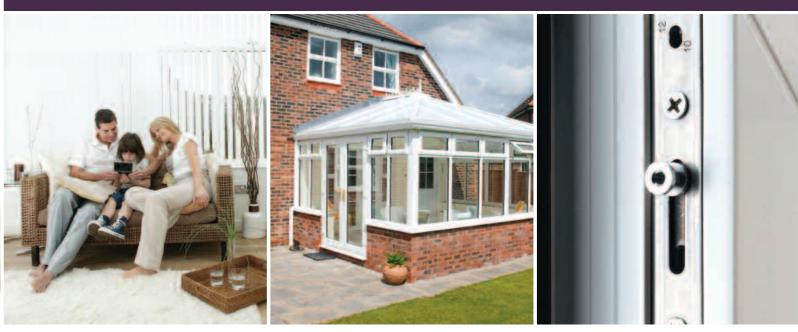

#### Conservatory features at a glance

 Conservatories are available as part of the Elite 70 product range

- Choose from traditional and slimline Bevelled frame or the sleek, contemporary and curved Ovolo frame
- Concealed gaskets provide a superior seal for the thermal efficient glass and provide increased protection against thermal and sound loss
- Conservatory styles to suit any period of property
- Bespoke design and planning service to cater for your individual needs

### With you every step of the way

Our professional installation partners will guide you through the process every step of the way. From the initial understanding of your requirements through the detailed process of planning and design considering areas such as position, size, function, design, heating, ventilation and finish. Your installer will be right by your side until your conservatory is fully installed and you are 100% delighted with the results.

All Spectus conservatory profiles are available in a range of colours so you can tailor the finish according to the individual style of your property.

Other colours and woodgrain foil finishes available. Speak to your installer for more information