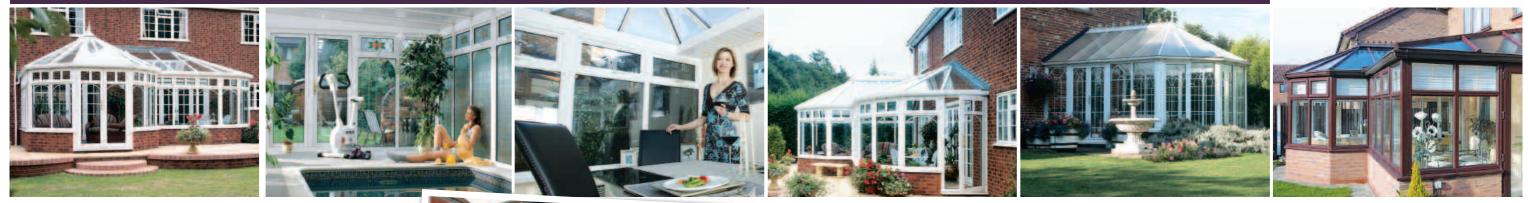

## Practicality & style

Spectus Conservatories are available in a number of styles to ensure they are a stylish and seamless addition to your property. Whatever the age and style of your home, speak to your installer to discuss which solution is best

All Spectus conservatory profiles are available in a range of colours so you can tailor the finish according to the individual style of your property.

Other colours and woodgrain foil finishes available. Speak to your installer for more information