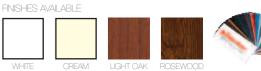

All Spectus conservatory profiles are available in a range of colours so you can tailor the finish according to the individual style of your property.

Other colours and woodgrain foil finishes available. Speak to your installer for more information