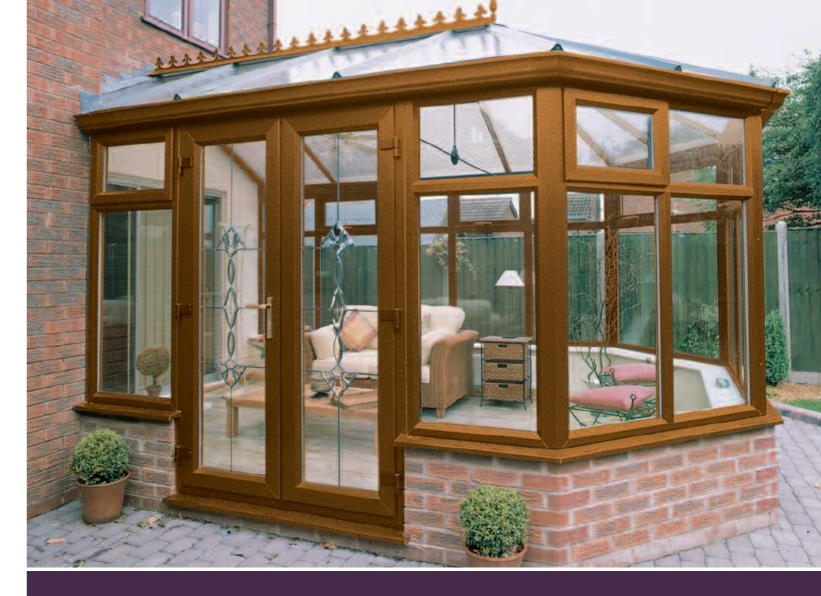

## Conservatories

# Conservatories

### Whatever you need, extend your living space and bring the garden into your home.

A conservatory is a great solution to increase the footprint of your home, create extra living space and additional value to your home. It's also a great place to bring the outside in and enjoy your garden all year round, whatever the weather.

#### Conservatory features at a glance

 Conservatories are available as part of the Elite 70 product range

- Choose from traditional and slimline Bevelled frame or the sleek, contemporary and curved Ovolo frame
- Concealed gaskets provide a superior seal for the thermal efficient glass and provide increased protection against thermal and sound loss
- Conservatory styles to suit any period of property
- Bespoke design and planning service to cater for your individual needs