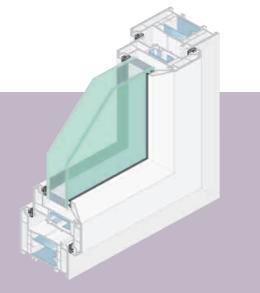

### Key features

- Choose from either Chamfered or Ovolo designed profiles to create a consistent finish across all areas of your property
- Market leading multi chambered profile provides increased thermal efficiency
- Post Co-Extrusion (PCE) Flexible gaskets are securely prefitted to the profile during manufacture to prevent any shrink back through ageing. This provides extended performance and keeps your windows in optimum condition for longer.
- Glazing options from 24mm 36mm providing a choice of thermal and acoustic solutions

- Complete system with a full range of aesthetic accessories such as Georgian Bars and Decorative Horns
- The Elite 63 shares common details with Spectus' Patio doors and Reversible 70 products resulting in compatibility across all product ranges, providing you with more choice and a consistent finish
- · Spectus profiles are extruded in accordance with BSEN9001:2008 and kitemarked under licence BSEN12608