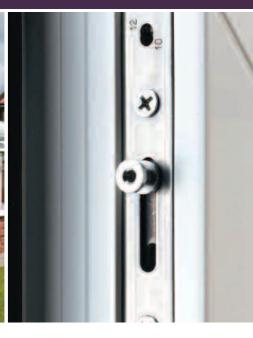

### Key features

- Choose from either Chamfered or Ovolo designed profiles to create a consistent finish across all areas of your property
- Market leading multi chambered profile provides increased thermal efficiency
- Post Co-Extrusion (PCE) Flexible gaskets are securely prefitted to the profile during manufacture to prevent any shrink back through ageing. This provides extended performance and keeps your windows in optimum condition for longer.
- Glazing options from 24mm 36mm providing a choice of thermal and acoustic solutions

All Spectus systems come with a 10-year guarantee irrespective of

• Conservatories are available as part of the Elite 63 product range

- A choice of either Chamfered or Ovolo frames
- Concealed gaskets provide a superior seal for the thermal efficient glass and provide increased protection against thermal and sound loss
- Conservatory styles to suit any period of property
- Bespoke design and planning service to cater for your individual needs