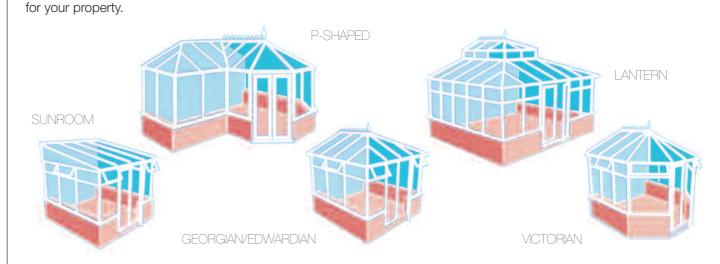

# Practicality & style

Spectus Conservatories are available in a number of styles to ensure they are a stylish and seamless addition to your property. Whatever the age and style of your home, speak to your installer to discuss which solution is best