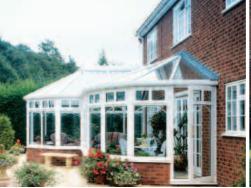

# Practicality & style

Spectus Conservatories are available in a number of styles to ensure they are a stylish and seamless addition to your property. Whatever the age and style of your home, speak to your installer to discuss which solution is best

All Spectus conservatory profiles are available in a range of colours so you can tailor the finish according to the individual style of your property.