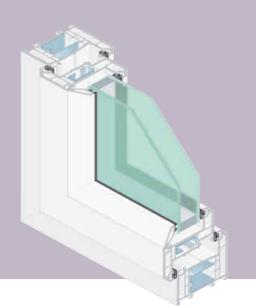

### Key features

- Choose from either Chamfered or Ovolo designed profiles to create a consistent finish across all areas of your property
- Market leading multi chambered profile provides increased thermal efficiency
- Post Co-Extrusion (PCE) Flexible gaskets are securely prefitted to the profile during manufacture to prevent any shrink back through ageing. This provides extended performance and keeps your windows in optimum condition for longer.
- Glazing options from 24mm 36mm providing a choice of thermal and acoustic solutions

All Spectus systems come with a 10-year guarantee irrespective of

• Conservatories are available as part of the Elite 63 product range

- A choice of either Chamfered or Ovolo frames
- Concealed gaskets provide a superior seal for the thermal efficient glass and provide increased protection against thermal and sound loss
- Conservatory styles to suit any period of property
- Bespoke design and planning service to cater for your individual needs